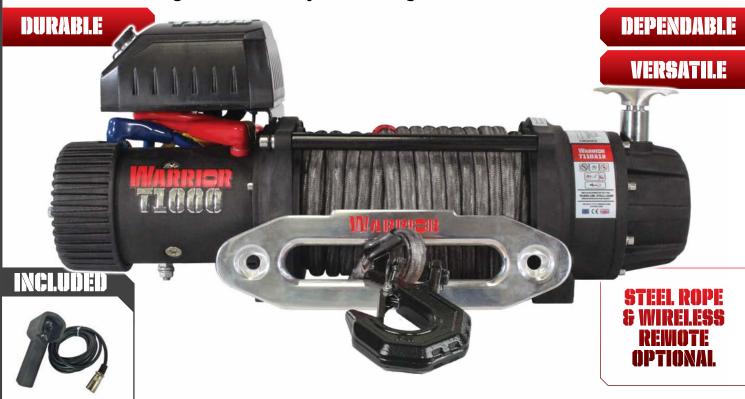

#### **T1000 ELITE CONIBAT WINCHES**

The T1000 range of "Severe Duty" Warrior Winches were originally designed as highly advanced prototypes for military application, where the ability to perform in severe climates and the harshest environments imaginable are an essential prerequisite. After successful operations in the field & following many plaudits at last year's Defence and Security Equipment International Expo, the decision was made to allow the T1000 range to become widely available for general use.

### STANDARD ACCESSORIES

- Armortek Winch Rope or Steel Rope.
- Aluminium or Stainless Steel Roller Fairlead
- Stainless Steel Mounting hardware
- Hook

### **OUTSTANDING FEATURES**

- IP68 Rated Military Grade Winch & Control Box.
- Revolutionary external brake.
- Special Lithium Grease for extreme temperatures.
- Hardened 3 stage planetary gears.
- A Chemical and corrosion resistant Powder Coat.
- Stainless steel fittings as standard.